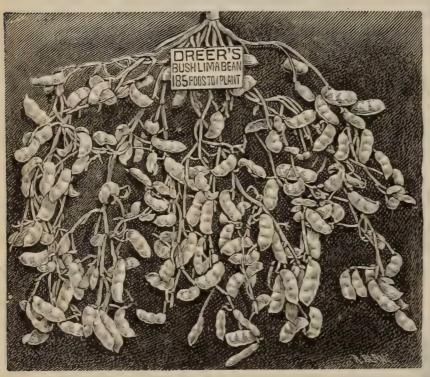

of drill. One and one-half bushels will plant one acre.

Dwarf beans, as a rule, are more hardy, and earlier, than the running sorts. They are usually planted in drills, and stand well without support. The rows should be two to three feet apart, according to the character of the soil, and the covering about two inches. Beans will thrive upon light soils, although more profitably grown under good cultivation upon stronger land, where the rows should be kept well apart. Being quite tender, they should not be planted till danger from frost is over; and a dry, warm soil is needed to insure germination. The vines should not be disturbed when moist, or the pods will become rusty. A succession of plantings may be made from early in May till the first of September.

#### GREEN PODDED VARIETIES.



The Warren. To those who prefer a green podded bean we strongly recommend this variety. We have made personal tests of it, and find it a great improvement upon any other bush bean we know of. Vines vigorous and productive: pods round, of good size, stringless and tender; quality excellent. Pkt., .10; qt., 25; pk., \$1.50.

Early Mohawk. Early, quite hardy, and of good quality; pods flat. One of the best for market. Pkt., .10; qt., .25; pk., \$1.25.

Early Valentine. Early, pods round, flavor good. Pkt., .10; qt., .25; pk., \$1.25.

Long Yellow Six-Weeks. Early, flat pods, good quality. Pkt., .10; qt., .25; pk., \$1.25.

Early China. Early, good either for a snap or shell bean. An old variety. Pkt., .10; qt., .25; pk., \$1.25.

Refugee. A late sort with round pods. Very productive, and of